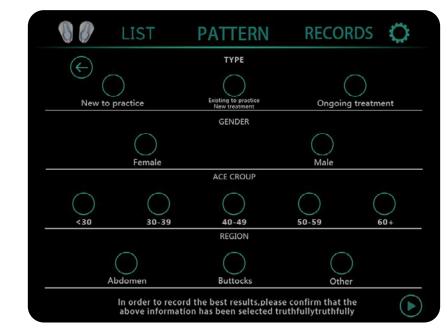

### **Automatic operation**

1. In the interface as shown in **(P1)**. Click "**Mode 1**" Enter the interface as shown in **(P2)**.

According to the guests Different ways of use, gender, age, and parts of use

To choose. Click  $(\blacktriangleright)$  to enter **(P3)** The operation interface.

2. Set working hours. The default working time of the system is 15 minutes. Click the "+" or "-" of the time to adjust the time.