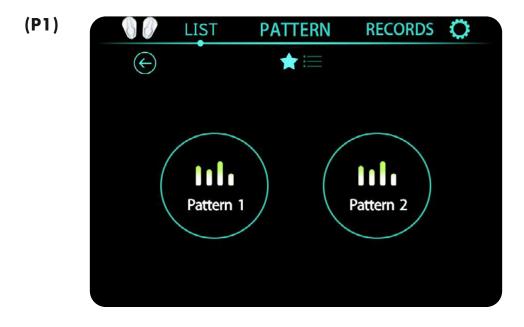

# **Basic operation**

*VAcu Actıv* 

1. Plug the power cord, and turn on the power switch. The initial interface enters the interface as shown in **(P1)** 

(P2)

### **Automatic operation**

1. In the interface as shown in **(P1)**. Click "**Mode 1**" Enter the interface as shown in **(P2)**.

According to the guests Different ways of use, gender, age, and parts of use