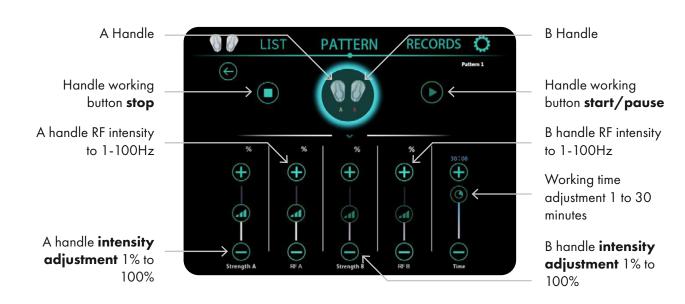

To choose. Click  $(\blacktriangleright)$  to enter **(P3)** The operation interface.

2. Set working hours. The default working time of the system is 15 minutes. Click the "+" or "-" of the time to adjust the time.

3. Set the intensity. The default output intensity of the system is 0%. Click it to slide up and down to adjust the output intensity.

4. Click the () button, the system starts to work. Click (II) and the system suspends work.

5. The operator puts a strap on the operating part and fixes the handle on the operating part. The intensity output should be adjusted appropriately from low to high within the range that the user's skin can bear. The operator should communicate with the user in time, and the user should cooperate with the feedback to the operator.

6. When the set working time is up, the instrument will automatically stop.

7. Turn off the main power switch and unplug the power cord. It is strictly forbidden to clean the other parts of the handle with organic solvents such as alcohol to avoid damage to the handle.

8. Click (+) to return to the interface (P1).

(P3)