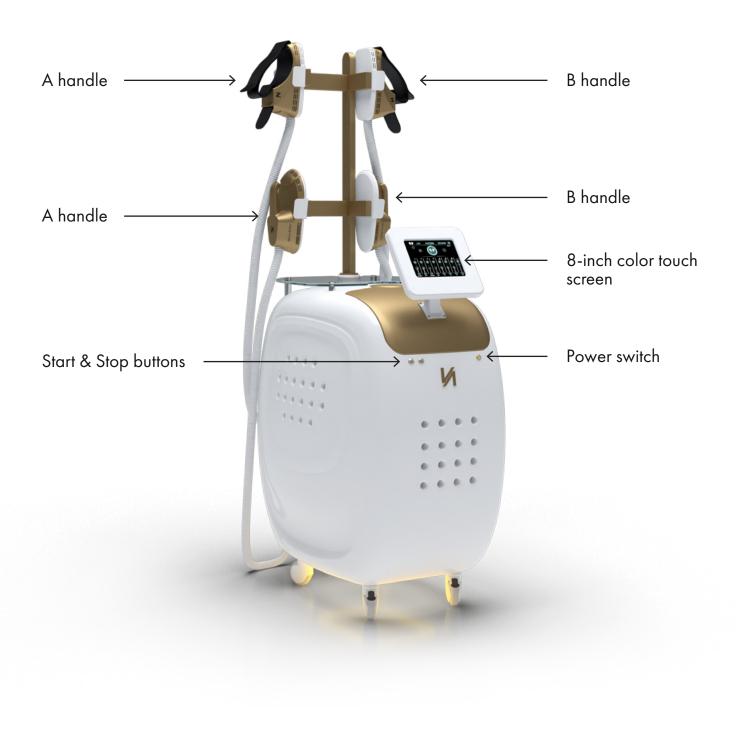

### **Parts introduction**

# **Parts introduction**

### Handles

IX Pelvic applicator For use on the hip and thighs