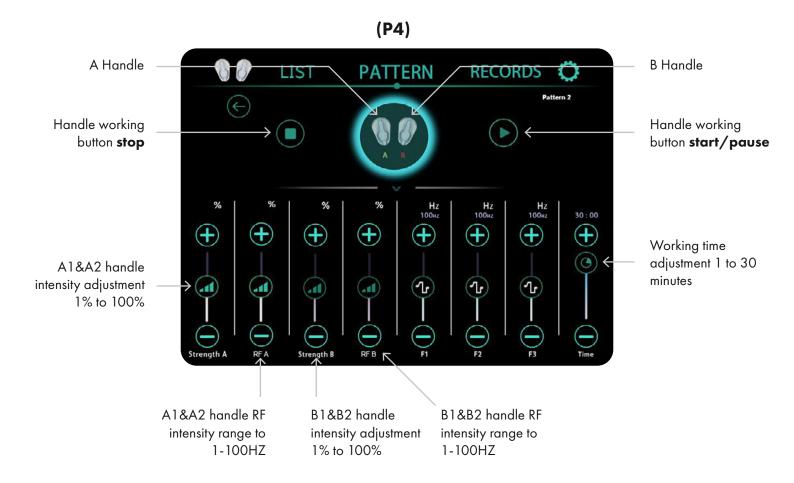

## **Manual operation**

In the interface as shown in (P1). Click "Mode 2" to enter the interface as shown in (P4).
 Set working hours. The default working time of the system is 15 minutes. Click the "+" or "-" of the time to adjust the time.

3. Set the intensity. The default output intensity of the system is 0%. Click 🐽 to slide up and down to adjust the output intensity.

4. Set the frequency F1-F3. Click (1) to slide up and down to adjust the output frequency. The frequency range is: F1 range is: 1Hz (weak) to 100Hz (strong);

The range of F2 is: 1Hz (weak) to 100Hz (strong);

The F3 range is: 1Hz (weak) to 100Hz (strong).

5.Click the button, the system starts to work. Click 🕕 and the system suspends work.

6. The operator puts a strap on the operating part and fixes the handle on the operating part. The intensity output should be within the range that the user's skin can bear

Make appropriate adjustments from low to high. The operator should communicate with the user in time, and the user should cooperate with the feedback to the operator.

7. When the set working time is up, the machine will automatically stop.

8. Turn off the main power switch and unplug the power cord. It is strictly forbidden to clean the other parts of the handle with organic solvents such as alcohol to avoid damage to the handle.

10. Click (II) to return to the interface (P3).