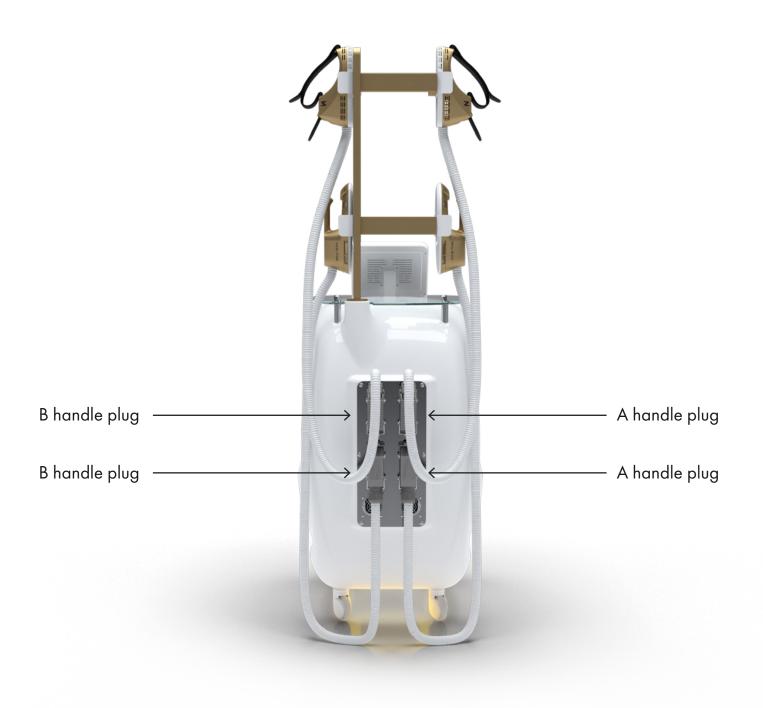

ications         | 16 |
| Warning                   | 17 |
| Contant                   | 19 |

# Warning

Thanks for using our company's products, in order to fully make use of the products, we sincerely suggests follow:

- Please read the instruction in detail and keep it well for further reading and consulting
- Please follow the instruction to fit and operate the machine correctly.
- Please do not remove and change any accessories of the machine
- It forbids others to open and remove the mainframe except the authorized people in the company.
- It forbids others to change and maintain the machine except the professional people. Please contact us if there is any trouble during operation.

#### This product is used for fitness only!

### **Parts introduction**



# **Parts introduction**



### Handles



IX Pelvic applicator For use on the hip and thighs

# **Basic operation**

*VAcu Actıv* 

1. Plug the power cord, and turn on the power switch. The initial interface enters the interface as shown in **(P1)** 



(P2)



### **Automatic operation**

1. In the interface as shown in **(P1)**. Click "**Mode 1**" Enter the interface as shown in **(P2)**.

According to the guests Different ways of use, gender, age, and parts of use

To choose. Click  $(\blacktriangleright)$  to enter **(P3)** The operation interface.

2. Set working hours. The default working time of the system is 15 minutes. Click the "+" or "-" of the time to adjust the time.

3. Set the intensity. The default output intensity of the system is 0%. Click it to slide up and down to adjust the output intensity.