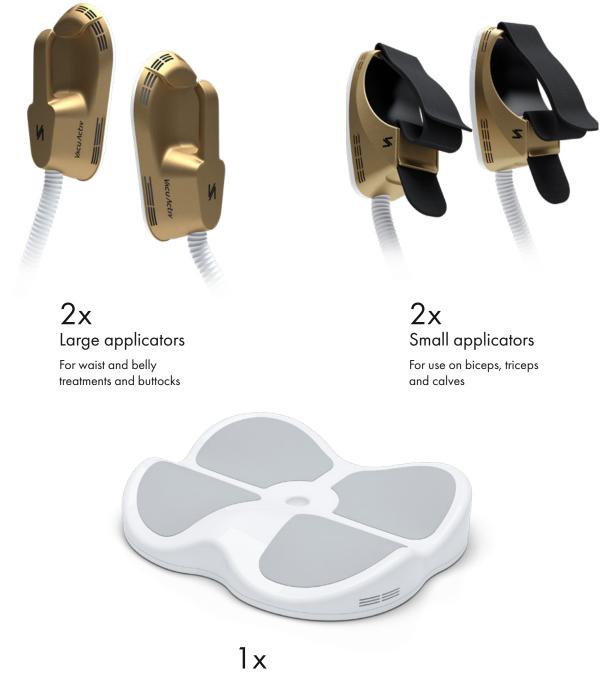

### Handles

IX Pelvic applicator For use on the hip and thighs

# **Packing list**

| Machine     | 1 |
|-------------|---|
| Power cable | 1 |
| User manual | 1 |
| Handles     | 5 |