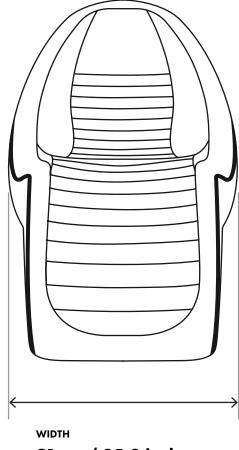

to cool down;
- device should only be cleaned with a soft sponge.

## *V*Λ*cU*Λ*ctIV*

## **Remote control**



The device equipped with the massage option has three independent levels of massage intensity for each part of the body.

Activation / deactivation of the heating function



# **Device specification**

| Power              |                           |
|--------------------|---------------------------|
| 2W (340V, 50Hz)    |                           |
| Massage            |                           |
| Number of programs | 5                         |
| Number of zones    | 4                         |
| Massage strenghts  | 3 (niski, średni, wysoki) |
| Heating function   |                           |
| Temperature        | 36.6°C                    |

# **Device dimensions**







200cm / 78.7 inches

#### VICUACTIV | WORLD LEADING MANUFACTURER

vacuactiv.com