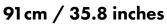

cool down;
- device should only be cleaned with a soft sponge.

## *V*Λ*cU*Λ*ctIV*

## **Remote control**



The device equipped with the massage option has three independent levels of massage intensity for each part of the body.

Activation / deactivation of the heating function



# **Device specification**

| Power              |                           |
|--------------------|---------------------------|
| 2W (340V, 50Hz)    |                           |
| Massage            |                           |
| Number of programs | 5                         |
| Number of zones    | 4                         |
| Massage strenghts  | 3 (niski, średni, wysoki) |
| Heating function   |                           |
| Temperature        | 36.6°C                    |

# **Device dimensions**







200cm / 78.7 inches

#### VICUACTIV | WORLD LEADING MANUFACTURER

vacuactiv.com