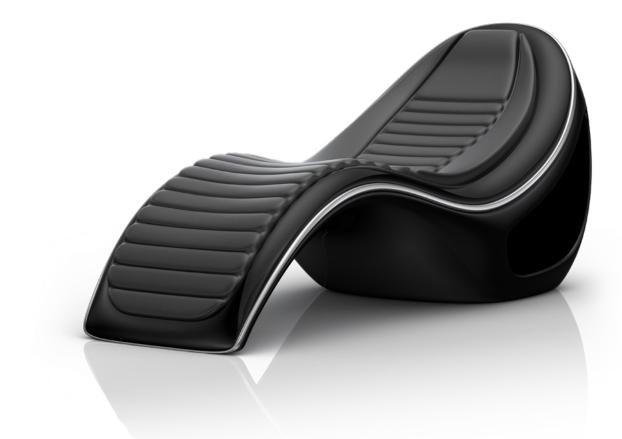

# **Relaxing rest**

A very important element of visit a SPA, wellness or fitness center is a proper rest. After the tension comes relaxation, the body and mind sounds in the same harmonious composition, allowing you to forget about everyday life.

The Aciv Couch is a wonderful relaxing heated lounger with massage function. Warmed to the body temperature and ergonomically fit to the shape of the human body, provide the highest quality comfort. As an extension of the wellness and fitness offer, we offer a modern relaxation couch.