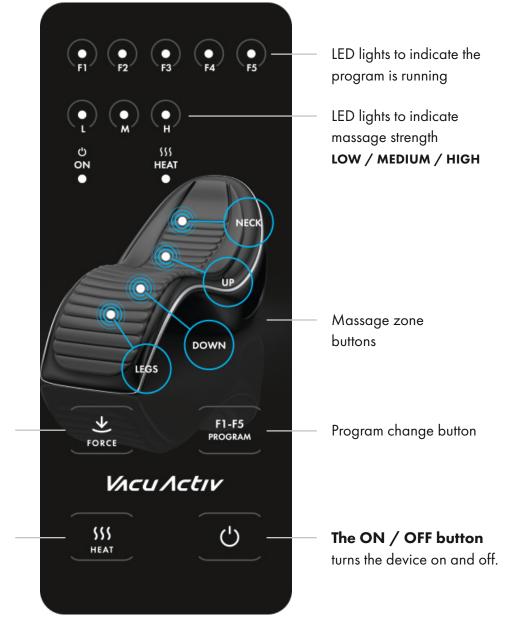

## **Remote control**

The device equipped with the massage option has three independent levels of massage intensity for each part of the body.

Activation / deactivation of the heating function

# **Device specification**

| Power              |                           |
|--------------------|---------------------------|
| 2W (340V, 50Hz)    |                           |
| Massage            |                           |
| Number of programs | 5                         |
| Number of zones    | 4                         |
| Massage strenghts  | 3 (niski, średni, wysoki) |
| Heating function   |                           |
| Temperature        | 36.6°C                    |