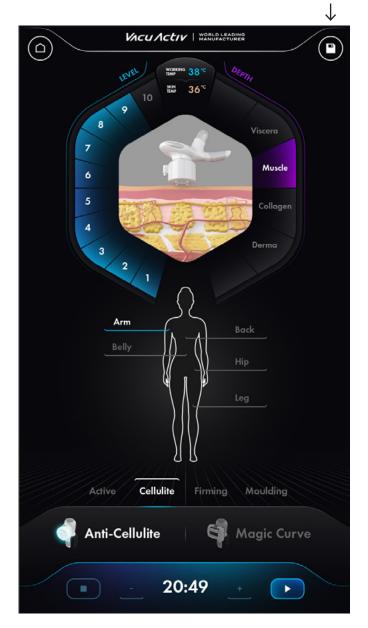

## 2. Anti-Cellulite Panel instruction

# 4. Anti-Cellulite Operation instruction

- Press the Homepage, select the Anti-cellulite, enter the operation interface, setting the parameter
  - Step 1: Select the Part (Arm/Back/Abdomen/Buttock/Leg)
  - Step 2: Select the Function (Slimming/Shape/Firming/All-Round)
  - Step 3: Adjust the Level (According to different customer)
  - Step 4: Adjust the Depth
- 2 Adjust the Temperature on The Anti-Cellulite Handle

#### **Remark:**

When the temp display "--", It means Stop cooling, Normally No need cooling.

After setting the parameter , if you want to save the data, Press the top right icon,pop-up window,select "Yes", Then save the data