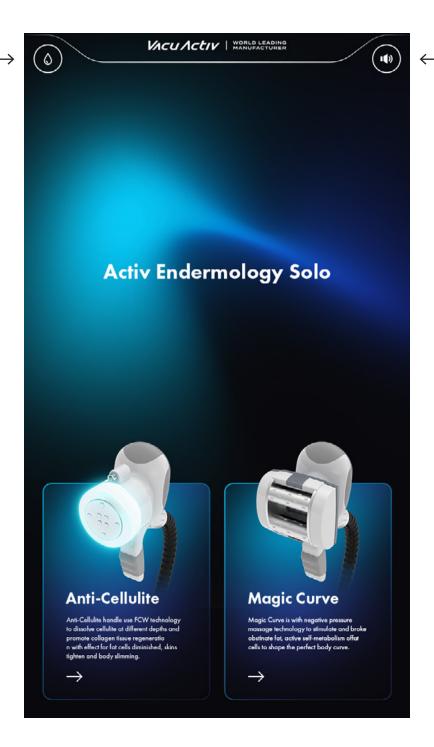

# **Activ Endermology Solo**

Manual guide

vacuactiv.com

## 1. Homepage operation instruction

## Homepage operation instruction

Connect the power wire, start the Power, The screen display the Homepage

Drain the useless water, After connect the drain pipe, press the homepage ,Pop-up window, select "Yes"