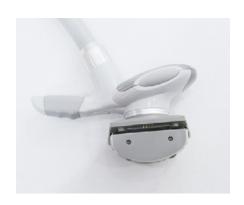

## 1. Magic Curve Handle connection

1. Magic curve handle and Magic curve heads

2. Align the handle to the Magic curve head

3. Fix the side face plastic clips

4. Open the two sides bottom of the plastic clips if need to change the Magic curve head.

## 2. Anti-cellulite handle connection

The Anti-Cullulite Handle no need teardown, After adjust the parameter, Use the Jel while using the handle