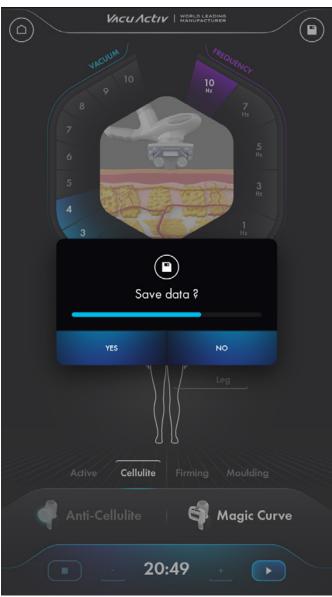

## Homepage operation instruction

Connect the power wire, start the Power, The screen display the Homepage

Drain the useless water, After connect the drain pipe, press the homepage ,Pop-up window, select "Yes"

After setting the parameter, if you want to save the data, Press the top right icon, pop-up window, select "Yes", Then save the data

Icon Save the Data

After setting, Press the "Start", begin to work, If need to revise the parameter, Press the "Stop", Then revise it