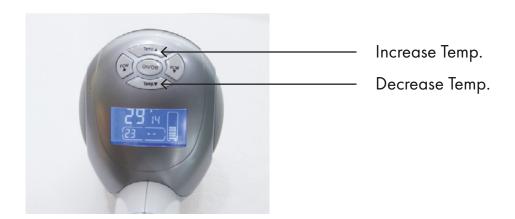

# 4. Anti-Cellulite Operation instruction

- Press the Homepage, select the Anti-cellulite, enter the operation interface, setting the parameter
  - Step 1: Select the Part (Arm/Back/Abdomen/Buttock/Leg)
  - Step 2: Select the Function (Slimming/Shape/Firming/All-Round)
  - Step 3: Adjust the Level (According to different customer)
  - Step 4: Adjust the Depth
- 2 Adjust the Temperature on The Anti-Cellulite Handle

#### **Remark:**

When the temp display "--", It means Stop cooling, Normally No need cooling.

After setting the parameter , if you want to save the data, Press the top right icon,pop-up window,select "Yes", Then save the data