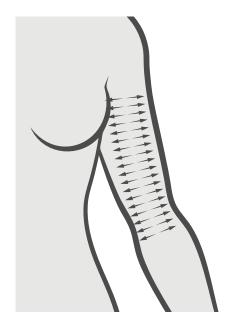

#### **Arms**

Step 1: Relaxing

Avoid the Magic Curve roll through the navel. If the belly feel hard and fever, please stop the treatment and consult your doctor.

Treatment settings:

| Treatment   | Part of the body |  |
|-------------|------------------|--|
| Magic Curve | Arm              |  |
| Time        | Vacuum           |  |
| 5:00        | 10 level         |  |

Mode Frequency
Active 10Hz

#### Note:

#### **Arms**

Step 2: Cellulating

Avoid the Magic Curve roll through the navel. If the belly feel hard and fever, please stop the treatment and consult your doctor.

Treatment settings:

Treatment Part of the body

Magic Curve Arm

Time Vacuum
10:00 5 level

Mode Frequency

Cellulite 1Hz

#### **Arms**

Step 3: Wellness

Avoid the Magic Curve roll through the navel. If the belly feel hard and fever, please stop the treatment and consult your doctor.

Treatment settings:

| Treatment   | Part of the body |  |
|-------------|------------------|--|
| Magic Curve | Arm              |  |
|             |                  |  |
| Time        | Vacuum           |  |
| 3:00        | 3 level          |  |
|             |                  |  |
| Mode        | Frequency        |  |
| Moulding    | 0Hz              |  |

#### **Arms**

Step 4: Firming

Avoid the Magic Curve roll through the navel. If the belly feel hard and fever, please stop the treatment and consult your doctor.

Treatment settings:

| Treatment | Part of the body |
|-----------|------------------|
|-----------|------------------|

Magic Curve Arm

Time Vacuum **5:00 5 level** 

Mode Frequency

Firming 1 Hz