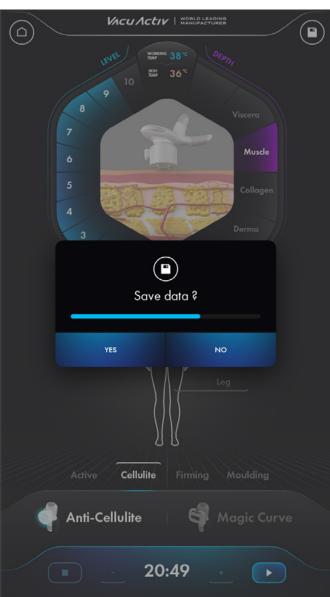

After setting the parameter, if you want to save the data, Press the top right icon, pop-up window, select "Yes", Then save the data

Icon Save the Data

After setting, Press the "Start", begin to work, If need to revise the parameter, Press the "Stop", Then revise it

#### **Remark:**

When the temp display "--", It means Stop cooling, Normally No need cooling.

After setting the parameter , if you want to save the data, Press the top right icon,pop-up window,select "Yes", Then save the data

Icon Save the Data

After setting, Press the "Start", begin to work, If need to revise the parameter, Press the "Stop", Then revise it