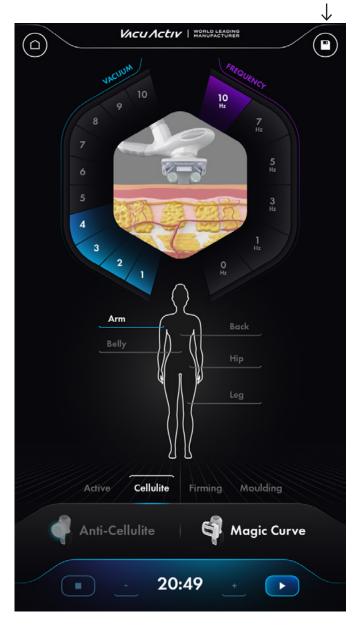

## 1. Homepage operation instruction

## Homepage operation instruction

Connect the power wire, start the Power, The screen display the Homepage

Drain the useless water, After connect the drain pipe, press the homepage ,Pop-up window, select "Yes"

## 3. Magic Curve Operation instruction

- Press the Homepage, select the Magic Curve, Enter the operation interface, adjust the parameter
  - Step 1: Select the Part (Arm/Back/Abdomen/Buttock/Leg)
  - Step 2: Select the Function(Active/Cellulite/Firming/Moulding)
  - Step 3: Adjust the Vacuum Intensity(According to different customer)
  - Step 4: Adjust the Frequency intensity
  - Step 5: Setting the time
- 2 Remark: The Magic Curve have 4 Modes: Active, Cellulite, Firming, Moulding

## 3 Setting the mode:

| Four modes used for different Parts                        |                                           |                                                 |                                                               |
|------------------------------------------------------------|-------------------------------------------|-------------------------------------------------|---------------------------------------------------------------|
| Active                                                     | Cellulite                                 | Firming                                         | Moudling                                                      |
| 2 kinds of modes: The roller turn to left or turn to right | 1 kind of Mode:<br>The Roller Turn inward | 1 kind of Mode:<br>The Roller Turn out-<br>ward | 2 kinds of modes: The roller turn to left or turn to right    |
| Function: Relaxing,<br>Dredge lymph                        | Function: Celluliting,<br>Lose weight     | Function:Firming the<br>Muscle                  | Function: Stimulate collagen synthesis. Sculptural body curve |