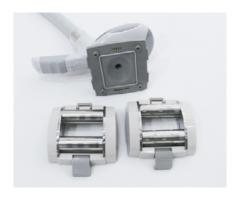

## 1. Magic Curve Handle connection

1. Magic curve handle and Magic curve heads

2. Align the handle to the Magic curve head

3. Fix the side face plastic clips

4. Open the two sides bottom of the plastic clips if need to change the Magic curve head.

# 7. Packing list

| ITEM Activ Endermology Solo |       |     |                                          |        |  |
|-----------------------------|-------|-----|------------------------------------------|--------|--|
| Name                        | Unit  | QTY | MEAS                                     | Remark |  |
| Main                        | set   | 1   |                                          |        |  |
| Magic curve<br>head         | рс    | 2   | One smooth<br>head, One<br>Treaded heand |        |  |
| Magic curve<br>handle       | рс    | 1   |                                          |        |  |
| Anti-cellulite<br>Handle    | рс    | 1   |                                          |        |  |
| Massage cloth               | Set   | 10  |                                          |        |  |
| Power wire                  | strip | 1   |                                          |        |  |
| Seal                        | рс    | 2   |                                          |        |  |
| Spanner                     | рс    | 1   |                                          |        |  |
| Add water funnel            | рс    | 1   |                                          |        |  |
| Accessory<br>Holder         | рс    | 1   |                                          |        |  |
| Filter                      | рс    | 2   |                                          |        |  |
| Fuse                        | рс    | 4   |                                          |        |  |
| Instruction                 | рс    | 1   |                                          |        |  |
| Accessotory box             | рс    | 1   |                                          |        |  |
| Silicon Pipe                | strip | 1   |                                          |        |  |