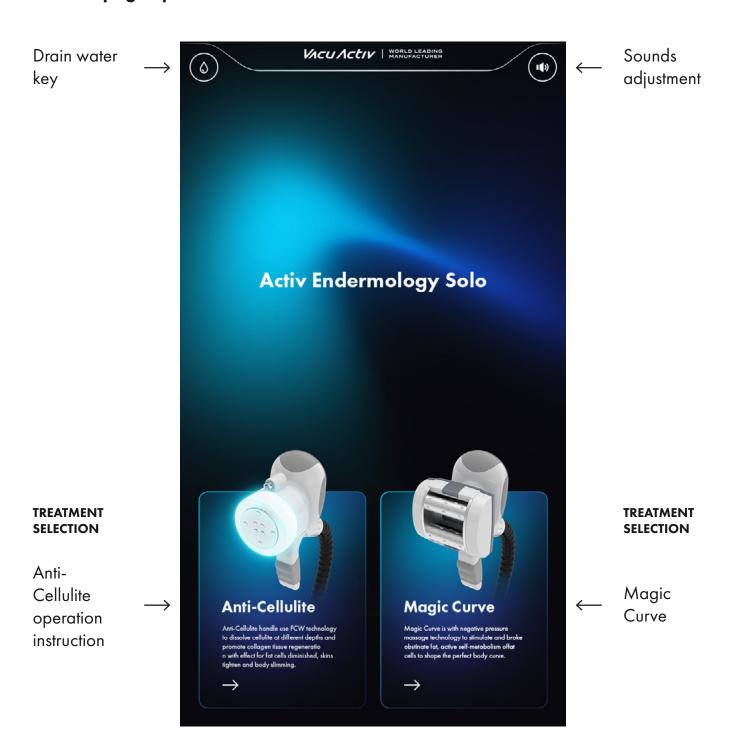

## 1. Homepage operation instruction

## Homepage operation instruction

Connect the power wire, start the Power, The screen display the Homepage

Drain the useless water, After connect the drain pipe, press the homepage ,Pop-up window, select "Yes"