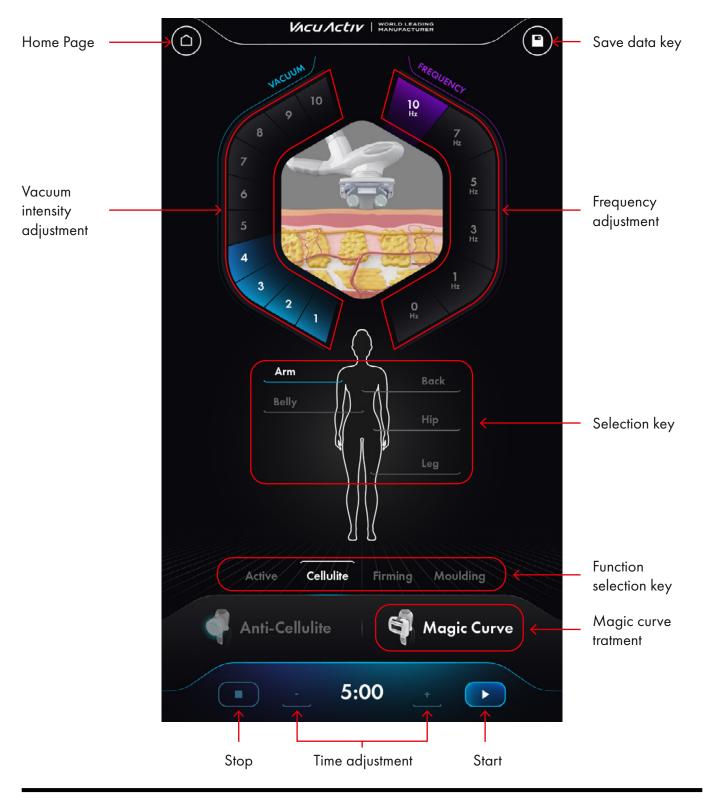

## 3. Magic Curve operation instruction

On/Off

sound

## 3. Magic Curve Operation instruction

- Press the Homepage, select the Magic Curve, Enter the operation interface, adjust the parameter
  - Step 1: Select the Part (Arm/Back/Abdomen/Buttock/Leg)
  - Step 2: Select the Function(Active/Cellulite/Firming/Moulding)
  - Step 3: Adjust the Vacuum Intensity(According to different customer)
  - Step 4: Adjust the Frequency intensity
  - Step 5: Setting the time
- 2 Remark: The Magic Curve have 4 Modes: Active, Cellulite, Firming, Moulding

## 3 Setting the mode:

| Four modes used for different Parts                        |                                           |                                                 |                                                               |
|------------------------------------------------------------|-------------------------------------------|-------------------------------------------------|---------------------------------------------------------------|
| Active                                                     | Cellulite                                 | Firming                                         | Moudling                                                      |
| 2 kinds of modes: The roller turn to left or turn to right | 1 kind of Mode:<br>The Roller Turn inward | 1 kind of Mode:<br>The Roller Turn out-<br>ward | 2 kinds of modes: The roller turn to left or turn to right    |
| Function: Relaxing,<br>Dredge lymph                        | Function: Celluliting,<br>Lose weight     | Function:Firming the<br>Muscle                  | Function: Stimulate collagen synthesis. Sculptural body curve |

After setting the parameter, if you want to save the data, Press the top right icon, pop-up window, select "Yes", Then save the data

Icon Save the Data

After setting, Press the "Start", begin to work, If need to revise the parameter, Press the "Stop", Then revise it