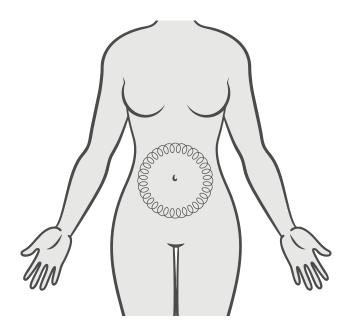

## **Belly**

Step 1: Adjust the parameter as following (only have "All-round" mode):

Treatment settings:

Treatment Part of the body

Anti-Cellulite Belly

Time Level

15:00 5

Mode Depth

All-round Collagen

Step 2: Smearing some cream or aesthetic medium on the body part where need to treatment.

# **Operation steps for Anti-Cellulite**

Step 3: Operating practices as following ---- probe do spiral movement along the belly, during working, have to keep move, forbid to stay in ame area, prevent scald client.