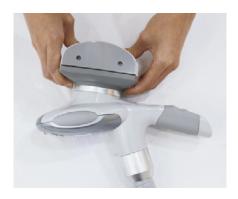

## 1. Magic Curve Handle connection

1. Magic curve handle and Magic curve heads

2. Align the handle to the Magic curve head

3. Fix the side face plastic clips

4. Open the two sides bottom of the plastic clips if need to change the Magic curve head.