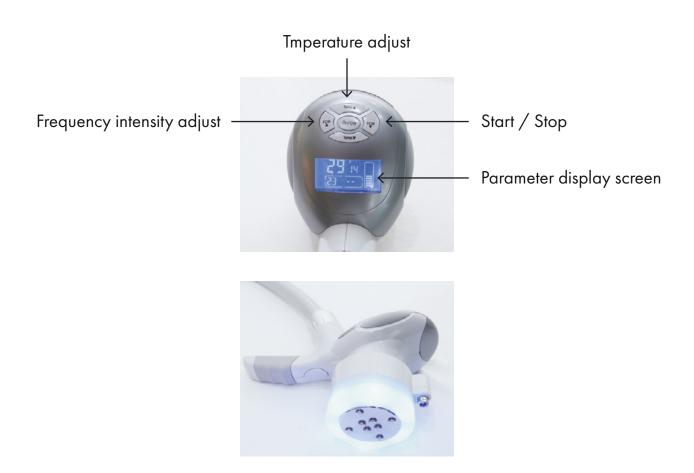

## Homepage operation instruction

Connect the power wire, start the Power, The screen display the Homepage

Drain the useless water, After connect the drain pipe, press the homepage ,Pop-up window, select "Yes"

After setting the parameter, if you want to save the data, Press the top right icon, pop-up window, select "Yes", Then save the data

Icon Save the Data

After setting, Press the "Start", begin to work, If need to revise the parameter, Press the "Stop", Then revise it

#### **Remark:**

When the temp display "--", It means Stop cooling, Normally No need cooling.

After setting the parameter , if you want to save the data, Press the top right icon,pop-up window,select "Yes", Then save the data

Icon Save the Data

After setting, Press the "Start", begin to work, If need to revise the parameter, Press the "Stop", Then revise it