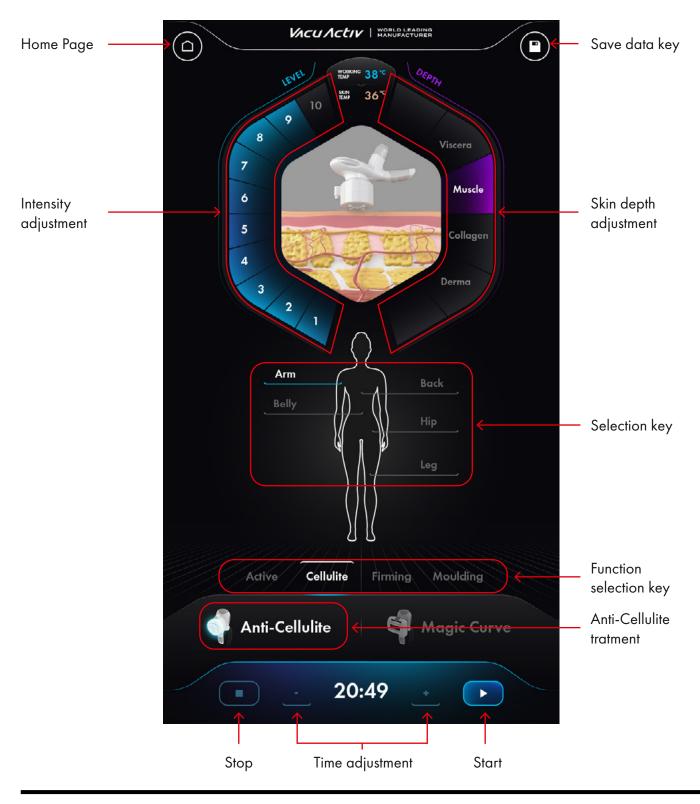

## 2. Anti-Cellulite Panel instruction

## Homepage operation instruction

Connect the power wire, start the Power, The screen display the Homepage

Drain the useless water, After connect the drain pipe, press the homepage ,Pop-up window, select "Yes"

After setting the parameter, if you want to save the data, Press the top right icon, pop-up window, select "Yes", Then save the data

Icon Save the Data

After setting, Press the "Start", begin to work, If need to revise the parameter, Press the "Stop", Then revise it

# 4. Anti-Cellulite Operation instruction

- Press the Homepage, select the Anti-cellulite, enter the operation interface, setting the parameter
  - Step 1: Select the Part (Arm/Back/Abdomen/Buttock/Leg)
  - Step 2: Select the Function (Slimming/Shape/Firming/All-Round)
  - Step 3: Adjust the Level (According to different customer)
  - Step 4: Adjust the Depth
- 2 Adjust the Temperature on The Anti-Cellulite Handle

#### **Remark:**

When the temp display "--", It means Stop cooling, Normally No need cooling.

After setting the parameter , if you want to save the data, Press the top right icon,pop-up window,select "Yes", Then save the data

Icon Save the Data

After setting, Press the "Start", begin to work, If need to revise the parameter, Press the "Stop", Then revise it