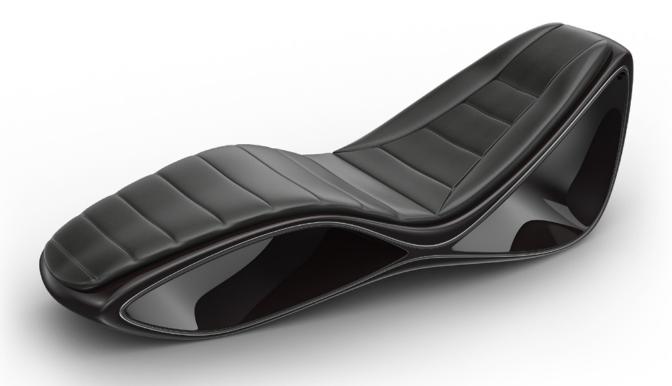

# Relaxing rest

A very important element of visit a SPA, wellness or fitness center is a proper rest. After the tension comes relaxation, the body and mind sounds in the same harmonious composition, allowing you to forget about everyday life.

The Aciv Couch is a wonderful relaxing heated lounger with massage function. Warmed to the body temperature and ergonomically fit to the shape of the human body, provide the highest quality comfort. As an extension of the wellness and fitness offer, we offer a modern relaxation couch.