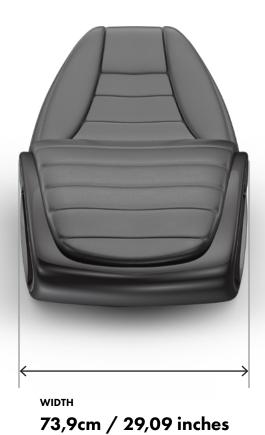

lowing it to cool down;
- device should only be cleaned with a soft sponge.

## Remote control



### Massage function

The device equipped with the massage option has three independent levels of massage intensity for each part of the body.

Activation / deactivation of the heating function

# **Device specification**

| Power              |                       |
|--------------------|-----------------------|
| 2W (340V, 50Hz)    |                       |
| Massage            |                       |
| Number of programs | 5                     |
| Number of zones    | 4                     |
| Massage strenghts  | 3 (low, medium, high) |
| Heating function   |                       |
| Temperature        | 36.6℃                 |

V<sub>A</sub>CU ΛCt IV

# **Device dimensions FRONT**



Copyright 03/2024 Vacu Activ

# **Device dimensions SIDE**

неі**днт** 66,8cm / 26,3 inches



210,7cm / 82,95 inches