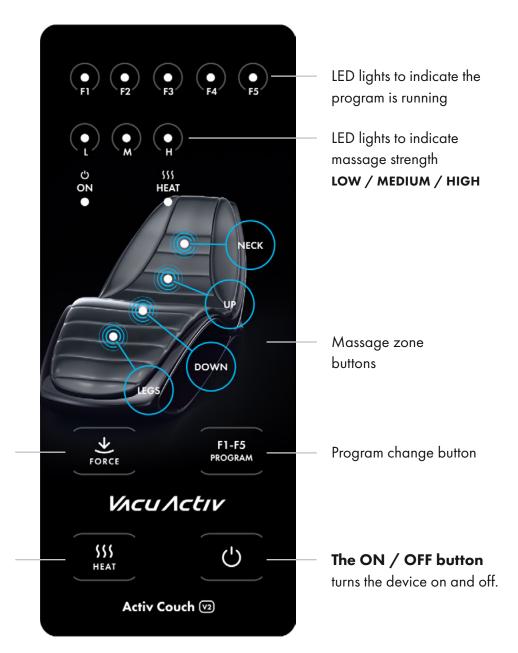

## Remote control

### Massage function

The device equipped with the massage option has three independent levels of massage intensity for each part of the body.

Activation / deactivation of the heating function

# **Device specification**

| Power              |                       |
|--------------------|-----------------------|
| 2W (340V, 50Hz)    |                       |
| Massage            |                       |
| Number of programs | 5                     |
| Number of zones    | 4                     |
| Massage strenghts  | 3 (low, medium, high) |
| Heating function   |                       |
| Temperature        | 36.6℃                 |