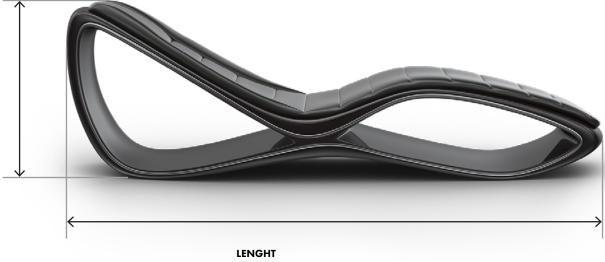

# **Device dimensions SIDE**

неі**днт** 66,8cm / 26,3 inches

210,7cm / 82,95 inches